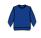

## 03574 SOL'S

SOL'S Unisex Comet Organic Sweatshirt

Sizes: XS - 4XL

Material: 80% organic cotton/20% recycled polyester.\*

Weight: 280 gsm

White

French Navy

Royal Blue

Bottle Green

**Grey Marl** 

Deep Charcoal

Red