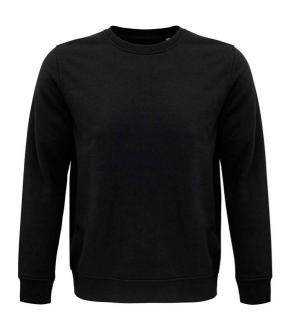

## 03574 SOL'S

SOL'S Unisex Comet Organic Sweatshirt

Sizes: XS - 4XL

Material: 80% organic cotton/20% recycled polyester.\*

Weight: 280 gsm

## **Features**

- Cotton faced fabric.
- Unbrushed fleece.
- Drop shoulder style.
- 2x2 ribbed collar, cuffs and hem.
- Herringbone taped neck.
- · Half moon back yoke.
- Unbranded size label at neckline.