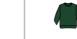

## 03574 SOL'S

SOL'S Unisex Comet Organic Sweatshirt

Sizes: XS - 4XL

Material: 80% organic cotton/20% recycled polyester.\*

Weight: 280 gsm

White

French Navy

Royal Blue

Bottle Green

**Grey Marl** 

Deep Charcoal

Red