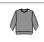

## 03574 SOL'S

SOL'S Unisex Comet Organic Sweatshirt

Sizes: XS - 4XL

Material: 80% organic cotton/20% recycled polyester.\*

Weight: 280 gsm

White

French Navy

Royal Blue

Bottle Green

**Grey Marl** 

Deep Charcoal

Red