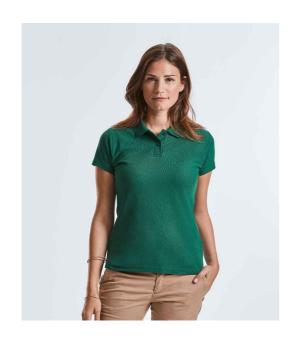

## 539F Russell

Russell Ladies Classic Poly/Cotton Piqué Polo Shirt

Sizes: **8 - 22** 

Material: 65% polyester/35% ringspun cotton.
Weight: White 210 gsm, Cols 215 gsm

## **Features**

- Hardwearing fabric.
- Ladies fit.
- Taped neck.
- Two self colour button placket.
- · Reinforced shoulder seams.
- Side vents.
- Twin needle stitching.

DIACK

White

Sky Blue

blue French i

Navy Brig