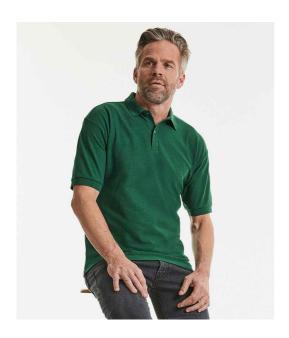

## 539M Russell

Russell Poly/Cotton Piqué Polo Shirt

Sizes: XS - 6XL

Material: 65% polyester/35% ringspun cotton.
Weight: White 210 gsm, Cols 215 gsm

## **Features**

- Hardwearing fabric.
- Ribbed collar and cuffs.
- Taped neck.

- Two self colour button placket.
- · Reinforced shoulder seams.
- Twin needle stitching.

Sky Blue