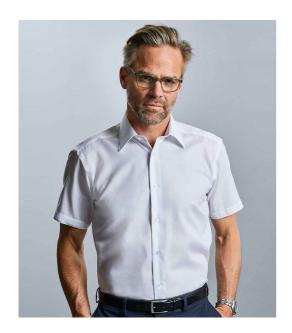

## 959M Russell Collection

Russell Collection Short Sleeve Tailored Ultimate Non-Iron Shirt

Sizes: **14.5 - 19.5** 

Material: 100% cotton micro twill.

Weight: 120 gsm

## **Features**

- Stiffened semi-cut away boned collar.
- Self colour buttons.
- Back yoke.

- Double turned hem on sleeves.
- · Curved hem.
- Available in long sleeve 958M.

|       | 11    | T          |
|-------|-------|------------|
| Black | White | Bright Sky |