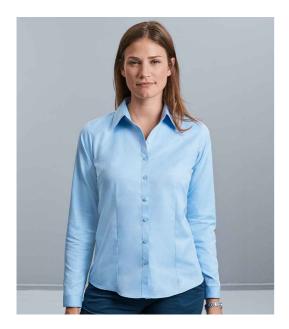

## 962F Russell Collection

Russell Collection Ladies Long Sleeve Herringbone Shirt

Sizes: Material: Weight: XS - 4XL 84% cotton/16% polyester. White 125 gsm, Light Blue 130 gsm

## Features

- Easy care fabric.
- Fitted style.
- Mini herringbone.
- Neat modern collar.
- Narrow placket.

- Front, bust and back darts.
- Narrow cuffs with extended gauntlet.
- Curved hem.
- Available in short sleeve 963F.

| AT N  |            |
|-------|------------|
| White | Light Blue |