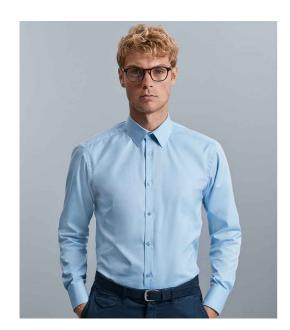

## 962M Russell Collection

Russell Collection Long Sleeve Herringbone Shirt

Sizes: **14.5 - 19.5** 

Material: 84% cotton/16% polyester.

Weight: White 125 gsm, Light Blue 130 gsm

## **Features**

- Easy care fabric.
- Tailored fit.
- Mini herringbone.
- Semi-cut away collar.
- Narrow placket.

- Plain yoke.
- Rounded two button cuffs with button on cuff gauntlet.
- · Option for cuff links.
- · Curved hem.
- Available in short sleeve 963M.