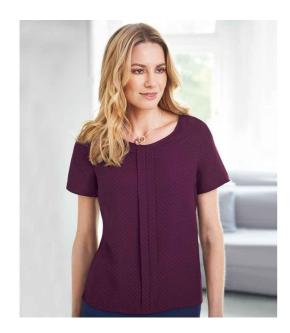

## **BK142 Brook Taverner**

Brook Taverner Ladies Verona Short Sleeve Shirt

Sizes: **8 - 20** 

Material: 100% polyester.

Weight: 140 gsm

## **Features**

- Easy care fabric with mechanical stretch.
- Round neck.
- Front pleat detail.
- · Bust darts.
- Rear gold zip detail.
- Straight hem.

Sky Blue

Royal Blue B

Burgundy

Fuchsia