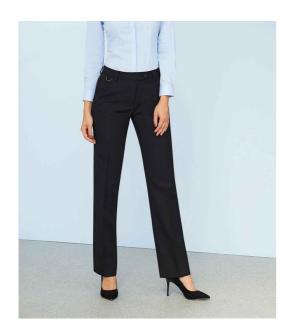

## **BK461 Brook Taverner**

Brook Taverner Ladies One Venus Trousers

Sizes: 8/R - 20/L

Material: 100% polyester.

Weight: 335 gsm

## **Features**

- Straight leg.
- Slim waistband with belt loops.
- Zip fly with button over.
- Key loop.

- Two side pockets.
- Mock rear pocket.
- Machine washable.
- Co-ordinates with BK460 and BK470.