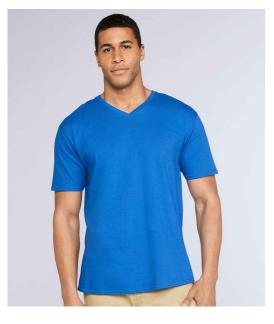

#### GD09 Gildan

Gildan Premium Cotton® V Neck T-Shirt

Sizes: Material: Weight: S - XXL 100% ringspun cotton.\* White 180 gsm, Cols 185 gsm

# Features

- Pre-shrunk jersey knit.
- Mitred V neckline.
- Taped neck and shoulders.
- Twin needle sleeves and hem.
- Tear out label (some colours in transition).

|       | T     | T          |      |            |               |            |          |     |           |
|-------|-------|------------|------|------------|---------------|------------|----------|-----|-----------|
| Black | White | Light Blue | Navy | Royal Blue | Sapphire Blue | Sport Grey | Charcoal | Red | Heliconia |