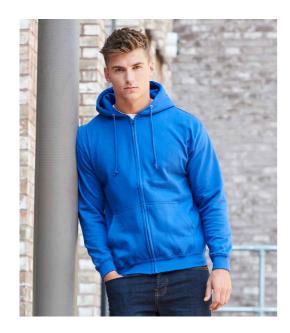

#### JH050 Just Hoods

AWDis Zoodie

S - 5XL Sizes:

Material: 80% ringspun cotton/20% polyester.\*

Weight: 280 gsm

# **Features**

- Soft cotton faced fabric. Brushed back fleece.
- Drop shoulder style.
- Double fabric hood with self colour drawcord.
- Full length covered plastic zip.
- Front pouch pockets.
- Ribbed cuffs and hem.
- Twin needle stitching.
- · Tear out label.