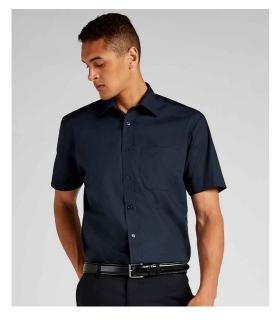

#### K102 Kustom Kit

Kustom Kit Short Sleeve Classic Fit Business Shirt

Sizes: Material: Weight: 14.5 - 21 55% cotton/45% polyester poplin. 105 gsm

## Features

- Easy iron fabric.
- Fused stand up collar.
- Left chest pocket.
- Back yoke.
- Curved hem.
- Available in long sleeve K104.

|       | T     | TP         |           |  |
|-------|-------|------------|-----------|--|
| Black | White | Light Blue | Dark Navy |  |