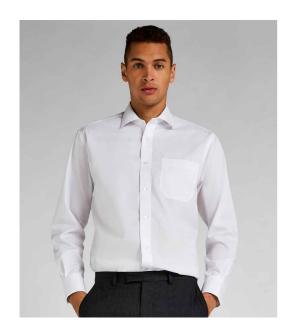

### K116 Kustom Kit

Kustom Kit Premium Long Sleeve Classic Fit Non-Iron Shirt

Sizes: **14.5 - 18.5** 

Material: 100% cotton poplin.

Weight: 125 gsm

## **Features**

- · Non-iron fabric.
- Wrinkle resistant taped seams.
- Fused stand up semi-cut away collar.
- Left chest pocket.
- · Pearlised buttons.

- Back yoke with two back pleats.
- Double folded seams.
- Two button cuffs.
- · Curved hem.
- Available in short sleeve K115.