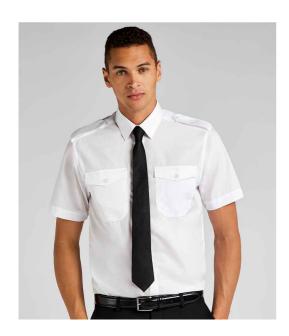

#### K133 Kustom Kit

Kustom Kit Short Sleeve Tailored Pilot Shirt

Sizes: **14.5 - 19.5** 

Material: 55% cotton/45% polyester poplin.

Weight: 105 gsm

## **Features**

- Easy iron fabric.
- Fused stand up collar.
- Epaulette tabs.
- Two chest pockets with button down flaps.
- Pen holder left chest pocket.
- · Back yoke.
- Double folded side seams.
- Straight hem.
- Available in long sleeve K134.