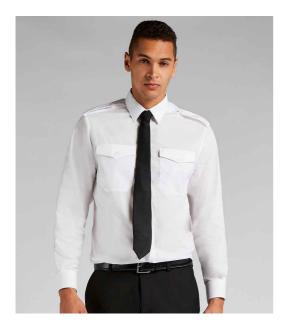

#### K134 Kustom Kit

Kustom Kit Long Sleeve Tailored Pilot Shirt

Sizes: Material: Weight: 14.5 - 19.5 55% cotton/45% polyester poplin. 105 gsm

## Features

- Easy iron fabric.
- Fused stand up collar.
- Epaulette tabs.
- Two chest pockets with button down flaps.
- Pen holder on left chest pocket.
- Back yoke.
- Double folded side and sleeve seams.
- Single button cuffs.
- Straight hem.
- Available in short sleeve K133.