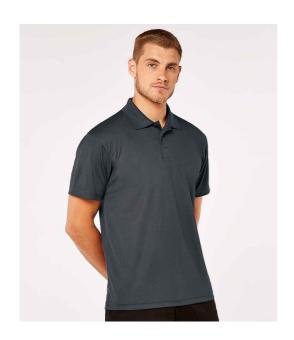

#### K455 Kustom Kit

Kustom Kit Cooltex® Plus Micro Mesh Polo Shirt

Sizes: XS - 3XL

Material: 100% polyester micro mesh.

Weight: 140 gsm

### **Features**

- Textured fabric is moisture wicking allowing you to stay cool, dry and comfortable.
- 1x1 ribbed collar.
- Self fabric taped neck.
- Three button placket.
- Twin needle sleeves and hem.
- Removable adhesive label.