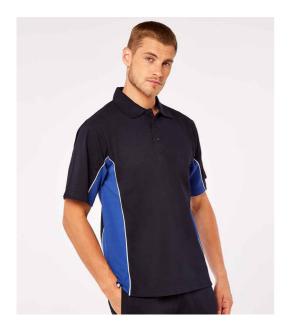

### K475 Kustom Kit

Kustom Kit Track Poly/Cotton Piqué Polo Shirt

Sizes: Material: Weight: XXS - 3XL 65% polyester/35% cotton. 200 gsm

## Features

- Contrast taped neck.
- Locker patch.
- Three self colour button placket.
- Contrast panels on underarms and sides, with white piped edges.
- Contrast taped side vents.
- Twin needle stitching.