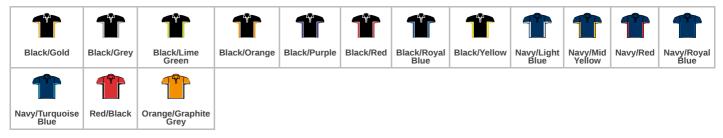

### **Product notices**

Supplier product code: KK475

Commodity Code: 61052010

Country of origin: Bangladesh

\*Black/grey, black/red, black/gold, black/lime green, black/orange, black/royal blue and navy/light blue available in XXS and XS.

Colour representation is only as accurate as the web design process allows.