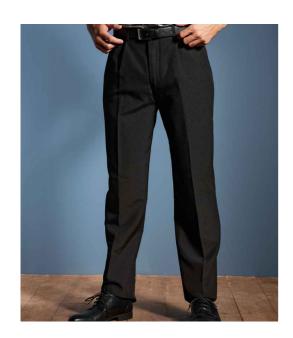

## PR520 Premier

Premier Polyester Trousers

30/R - 44/L Sizes:

Material: 100% polyester plain weave.

Weight: 185 gsm

# **Features**

- Easy care fabric.
- Belt loops.
- YKK zip fly with button, hook and bar over.
- Single pleat front.

- Two swing pockets.
- · Rear jetted pocket with button.
- Domestic wash 40°C.