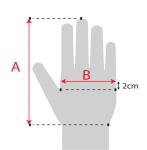

### Size Chart:

| Measurements in mm     | 7 (S) | 8 (M) | 9 (L) | 10 (XL) | 11 (2XL) |
|------------------------|-------|-------|-------|---------|----------|
| Hand Length (A)        | 171   | 182   | 192   | 204     | 215      |
| Hand Circumference (B) | 178   | 203   | 229   | 254     | 279      |