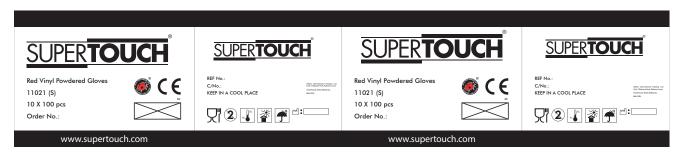

# **SUPERTOUCH®**

Packaging: 100 pieces per dispenser - 10 dispensers per case

#### **Outer Carton Artwork:**

#### **Inner Artwork:**