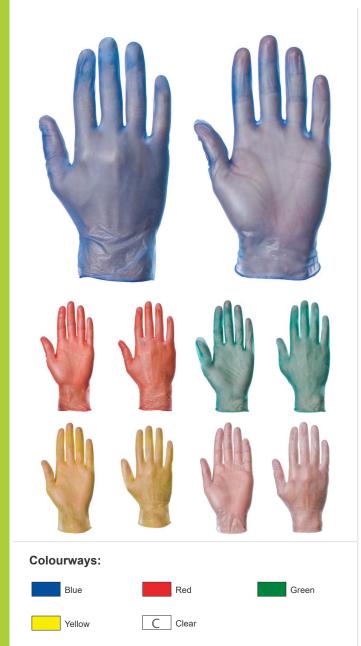

# **Powdered Vinyl Gloves**

## Description:

Available in an array of colours for use as part of a colour-coded work environment, out Powdered Vinyl Gloves offer fantastic protection during a range of activities - ideal for use within strict hygiene rules

#### **Product Codes:**

| 11011-4 | S - XL | Vinyl Powdered - Blue   |
|---------|--------|-------------------------|
| 11021-4 | S - XL | Vinyl Powdered - Red    |
| 11031-4 | S - XL | Vinyl Powdered - Green  |
| 11041-4 | S - XL | Vinyl Powdered - Yellow |
| 11101-4 | S - XL | Vinyl Powdered - Clear  |