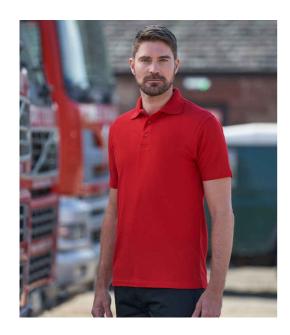

## **RX101 Pro RTX**

Pro RTX Pro Piqué Polo Shirt

Sizes: XS - 8XL

Material: 50% polyester/50% cotton.

Weight: 220 gsm

## **Features**

• Ribbed collar.

• Twin needle stitching.

• Taped neck.

• 60°C wash.

Three self colour button placket.

| <b>4</b> ₹ ► |                 |          | 1 8 D    |            |                  |                   |        |       |                 | 1           |            |
|--------------|-----------------|----------|----------|------------|------------------|-------------------|--------|-------|-----------------|-------------|------------|
| Black        | White           | Sky Blue | Navy     | Royal Blue | Sapphire<br>Blue | Turquoise<br>Blue | Purple | Khaki | Bottle<br>Green | Kelly Green | Solid Grey |
|              |                 | 7        | 7        | 7          |                  |                   |        |       |                 |             |            |
| Charcoal     | Heather<br>Grey | Red      | Burgundy | Fuchsia    | Orange           | Yellow            |        |       |                 |             |            |