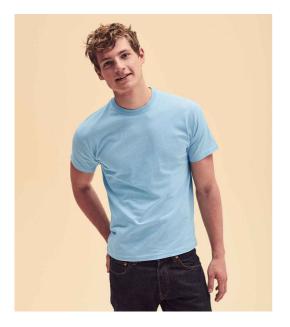

**SS12 Fruit of the Loom** Fruit of the Loom Original T-Shirt

Sizes: Material: Weight: S - 5XL 100% cotton.\* White 140 gsm, Cols 145 gsm