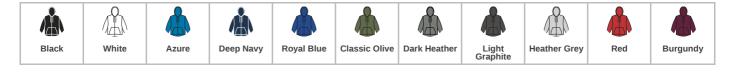

## **Product notices**

Supplier product code: 620620

Commodity Code: 61102099

Country of origin: Morocco

\*Dark heather 60% cotton/40% polyester.

\*\*Deep navy available in 3XL.

 $\blacktriangle$  Black and heather grey available in 3XL, 4XL and 5XL.

Colour representation is only as accurate as the web design process allows.