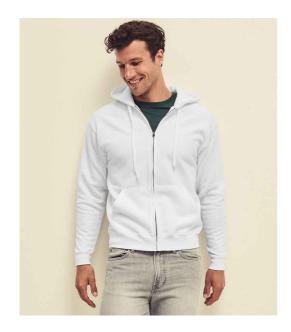

## SS16 Fruit of the Loom

Fruit of the Loom Classic Zip Hooded Sweatshirt

Sizes:S - 5XLMaterial:80% cotton/20% polyester.\*Weight:White and Heather Grey 260 gsm, Cols 280 gsm

## **Features**

- Drop shoulder style.
- Double fabric hood with flat drawcord.
- Taped neck.
- Narrow full length covered zip.
- Front pouch pockets.
- Cotton/Lycra® ribbed cuffs and hem.
- Twin needle stitching.
- Cut out label.