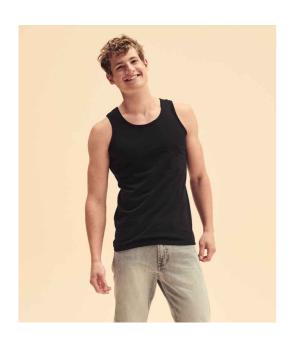

## SS18 Fruit of the Loom

Fruit of the Loom Athletic Vest

Sizes: S - 5XL

Material: 100% cotton.\*

Weight: White 160 gsm, Cols 165 gsm

## **Features**

- Bound neckline and armholes.
- Twin needle hem. • Cut out label.
- High cut armholes for unisex fitting.

| ıvy | Royal Blue | Heather Grey | Red |  |  |
|-----|------------|--------------|-----|--|--|

## Size conversions

Black

|                 | s     | М     | L     | XL    | XXL   | 3XL   | 4XL   | 5XL   |
|-----------------|-------|-------|-------|-------|-------|-------|-------|-------|
| Size:           | S     | М     | L     | XL    | XXL   | 3XL   | 4XL   | 5XL   |
| Chest (to fit): | 35/37 | 38/40 | 41/43 | 44/46 | 47/49 | 50/52 | 53/55 | 56/58 |