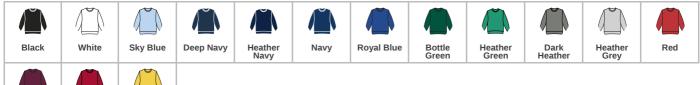

## Size conversions

Burgundy

Heather Red Sunflower

|                 | S     | М     | L     | XL    | XXL   | 3XL   | 4XL   | 5XL   |
|-----------------|-------|-------|-------|-------|-------|-------|-------|-------|
| Size:           | S     | Μ     | L     | XL    | XXL   | 3XL   | 4XL   | 5XL   |
| Chest (to fit): | 35/37 | 38/40 | 41/43 | 44/46 | 47/49 | 50/52 | 53/55 | 56/58 |

## **Product notices**

Supplier product code: 622020

Commodity Code: 61102099

Country of origin: Morocco

\*Heather navy, heather green, dark heather and heather red 60% cotton/40% polyester.

\*\*Bottle green, burgundy, red, royal blue and sunflower available in 3XL.

▲ White available in 3XL and 4XL.

Black, deep navy, heather grey and navy available in 3XL, 4XL and 5XL.

Colour representation is only as accurate as the web design process allows.