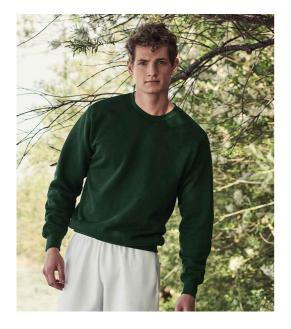

## **SS9 Fruit of the Loom** Fruit of the Loom Classic Drop Shoulder Sweatshirt

Sizes:S - 5XLMaterial:80% cotton/20% polyester.\*Weight:White and Heather Grey 260 gsm, Cols 280 gsm

## Features

- Cotton/Lycra® ribbed collar, Cut out label. cuffs and hem.
- Shoulder to shoulder taping.