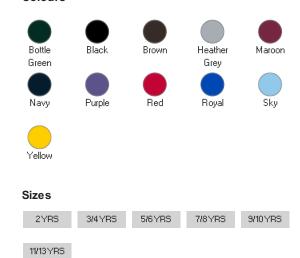

#### Colours

### Size Guide

| Years               | 2       | 3-4      | 5-6       | 7-8       | 9-10      | 11-13     |
|---------------------|---------|----------|-----------|-----------|-----------|-----------|
| Chest to fit (Inch) | 22 - 24 | 24 - 26  | 26 - 28   | 28 - 30   | 30 - 32   | 32 - 34   |
| Chest to fit (cm)   | 56 - 61 | 61 - 66  | 66 - 71   | 71 - 76   | 76 - 81   | 81 - 86   |
| Height              | 92 - 98 | 98 - 104 | 110 - 116 | 122 - 128 | 135 - 140 | 146 - 158 |