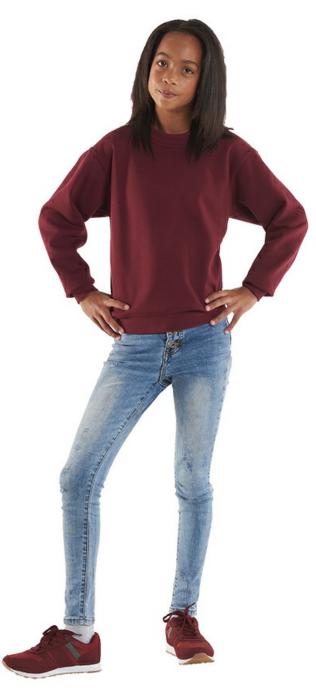

#### **UC202 Childrens Sweatshirt**

#### Specification

- 50% Polyester 50% Cotton
- Reactive Dyed
- Lycra Ribbed Cuffs, Welt & Neck
- Set in Sleeve
- Twin Needle Stitching
- Taped Neck
- Name Tag on Neck Label
- Long Sleeve
- Brushed Effect for Superior Comfort & Look
- Enzyme Washed