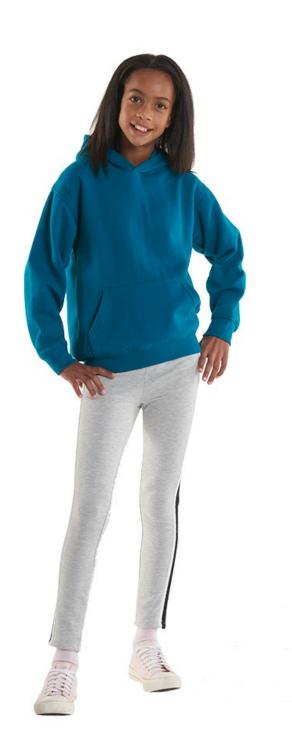

#### **UC503 Childrens Hooded Sweatshirt**

#### Specification

- 50% Polyester 50% Cotton
- Reactive Dyed
- Lycra Ribbed Cuffs & Welt
- Twin Needle Stitching
- Taped Neck
- Set in Sleeve
- Front Pouch Pocket
- Double Fabric Hood
- Brushed Effect for Superior Comfort & Look