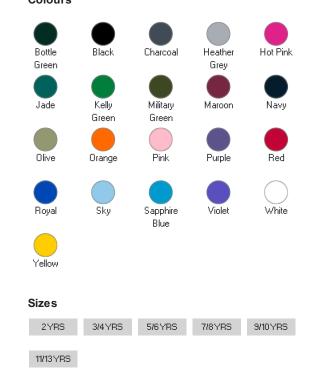

### Colours

## Size Guide

| Your body measurement (Years) | 2       | 3-4      | 5-6       | 7-8       | 9-10      | 11-13     |
|-------------------------------|---------|----------|-----------|-----------|-----------|-----------|
| Chest to fit (Inch)           | 22 - 24 | 24 - 26  | 26 - 28   | 28 - 30   | 30 - 32   | 32 - 34   |
| Chest to fit (cm)             | 53 - 56 | 56 - 63  | 63 - 71   | 71 - 76   | 76 - 81   | 81 - 86   |
| Height                        | 92 - 98 | 98 - 104 | 110 - 116 | 122 - 128 | 135 - 140 | 146 - 158 |