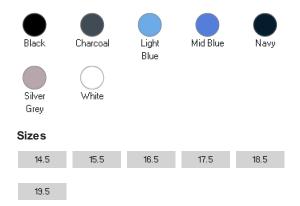

## Colours

| Size Gui | de |
|----------|----|
|----------|----|

| Your body measurement      | S       | М       | L       | XL      | 2XL     | 3XL     |
|----------------------------|---------|---------|---------|---------|---------|---------|
| Chest to fit (Inch)        | 38-40   | 40-42   | 42-44   | 44-46   | 46-48   | 50-52   |
| Chest to fit (cm)          | 96-101  | 101-107 | 107-112 | 112-117 | 117-122 | 122-132 |
| Shirt Collar to fit (Inch) | 14.5-15 | 15.5    | 16-16.5 | 17-17.5 | 18-18.5 | 19-19.5 |
| Shirt Collar to fit (cm)   | 37-38   | 39.5    | 41-42   | 43-44.5 | 45.5-47 | 48-49.5 |