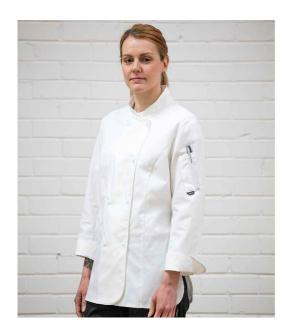

## **DE005 Dennys**

Dennys Ladies Long Sleeve Premium Chef's Jacket

Sizes: XS - XL

Material: 50% cotton/50% polyester.

Weight: 200 gsm

## **Features**

- Three panel back and shaped front.
- Mandarin collar stand.
- Stud closure.
- · Left sleeve pocket.
- Turn back french cuffs.
- 65°C wash.
- Branded tab on left sleeve and right side seam.
- Available in short sleeves DE006.