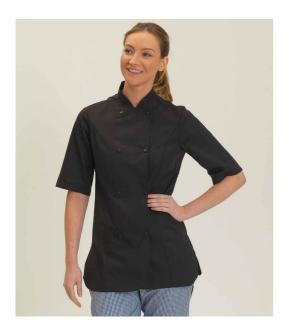

## DE006 Dennys

Dennys Ladies Short Sleeve Premium Chef's Jacket

Sizes: Material: Weight: XS - XL 50% cotton/50% polyester. 200 gsm

# Features

- Three panel back and shaped
  front.
  Bra
- Mandarin collar stand.
- Stud closure.
- Vented cuff.

- 65°C wash.
- Branded tab on right side seam.
- Available in long sleeve DE005.

| <b>()</b> | 1 P   |
|-----------|-------|
| Black     | White |