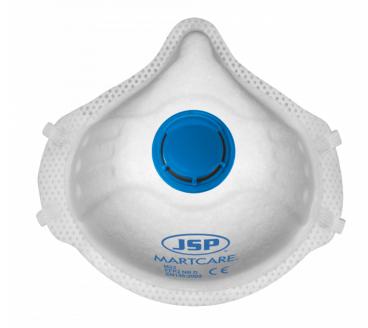

# MARTCARE® M Series

MARTCARE® M Series Moulded Disposable Mask - Box of 10 - M22 - FFP2V / BEH120-002-A00

#### **SPECIFICATIONS**

Classification

FFP2 (Filtering Facepiece Particulate, Valved)

Usage

NR (Non-Reusable)

Activated Carbon Layer

Maximum Total Inward Leakage (TIL)

8%

**UK Assigned Protection Factor** 

10

Exhalation Valve

Yes - Polystyrene exhalation valve with rubber diaphragm

Mask Material Polypropylene

**Product Weight** 16g (Approx)

Filter Type

P (Protects Against Solid and Liquid Aerosols)

#### **Exhalation valve**

Low resistance exhalation valve for easy breathing.