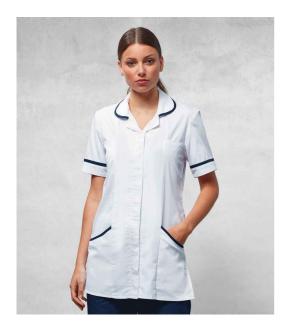

## **PR604** Premier

Premier Ladies Vitality Healthcare Tunic

Sizes: Material: Weight: 8 - 24 65% polyester/35% cotton twill. 195 gsm

## Features

- Easy care fabric.
- Fitted styling with side and back pleats.
- Rounded collar styling with contrast piped edge.
- Contrast piped detail on cuffs.
- Covered front zip closure with popper above.
- Curved front pockets with contrast piped edge.

- Two PU lined pen pockets.
- Side vents.

Colour representation is only as accurate as the web design process allows.

- Industrial laundry 85°C.
- Domestic wash 60°C.
- Co-ordinates with PR514.

| T     | 1    | 1          |
|-------|------|------------|
| White | Navy | Royal Blue |