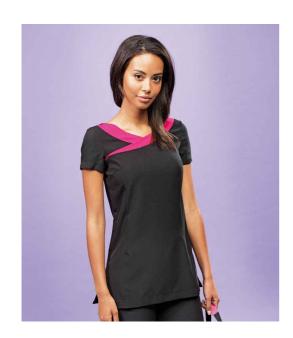

## PR691 Premier

Premier Ladies Ivy Short Sleeve Tunic

Sizes: **6 - 24** 

Material: 100% polyester plain weave.

Weight: 185 gsm

## **Features**

• Easy care fabric.

• Princess seams.

• Mechanical stretch.

• Bust darts.

Contrast panel detail around

• Side vents.

front neckline.Back zip closure.

• Machine washable.

| Black/Hot Pink | Black/Purple | Black/Strawberry Red | Black/Turquoise Blue |  |  |
|----------------|--------------|----------------------|----------------------|--|--|