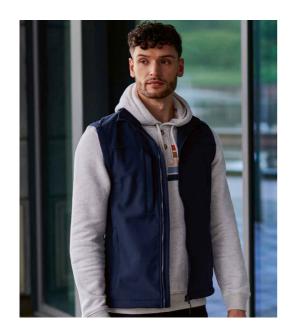

## **RG154 Regatta**

Regatta Flux Soft Shell Bodywarmer

Sizes: XS - 4XL

Material: Two layer soft shell.

## **Features**

- Woven stretch soft shell has a 96% polyester/4% elastane outer.
- Polyester fleece backed.
- Lightweight and quick drying.
- Showerproof and wind resistant.
- · Locker patch.
- Front and back yokes.

- Full length covered zip.
- Right chest zip pocket.
- Two front zip pockets.
- · Open hem.
- · Cut out label.

| Black/Black | Oxford Blue/Oxford Blue | Navy/Navy | Seal Grey Marl/Black | Seal Grey/Seal Grey | Classic Red/Seal Grey |  |
|-------------|-------------------------|-----------|----------------------|---------------------|-----------------------|--|