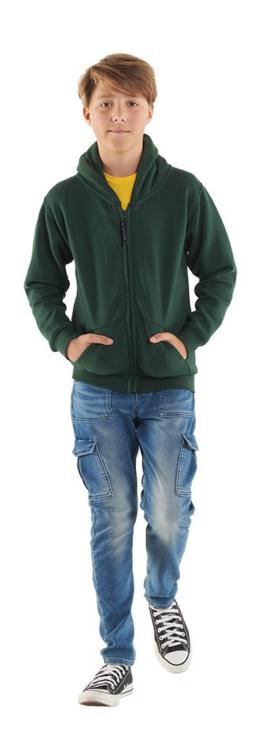

## UC506 Childrens Classic Full Zip Hooded Sweatshirt

### Specification

- 50% Polyester 50% Cotton
- Reactive Dyed
- Lycra Ribbed Cuffs & Welt
- Twin Needle Stitching
- Full Self Coloured Zip
- Taped Neck
- Set in Sleeve
- Front Pouch Pocket
- Double Fabric Hood
- Brushed Effect for Superior Comfort & Look