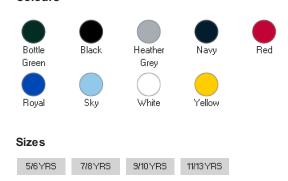

#### Colours

#### Size Guide

| Your body measurement (Years) | 5-6       | 7-8       | 9-10      | 11-13     |
|-------------------------------|-----------|-----------|-----------|-----------|
| Chest to fit (Inch)           | 26 - 28   | 28 - 30   | 30 - 32   | 32 - 34   |
| Chest to fit (cm)             | 63 - 71   | 71 - 76   | 76 - 81   | 81 - 86   |
| Height                        | 110 - 116 | 122 - 128 | 135 - 140 | 146 - 158 |