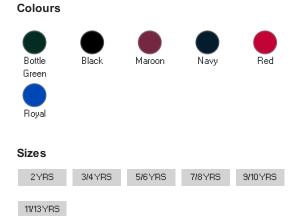

## Size Guide

| Years               | 2       | 3-4      | 5-6       | 7-8       | 9-10      | 11-13     |
|---------------------|---------|----------|-----------|-----------|-----------|-----------|
| Chest to fit (Inch) | 22 - 24 | 24 - 26  | 26 - 28   | 28 - 30   | 30 - 32   | 32 - 34   |
| Chest to fit (cm)   | 53 - 56 | 56 - 63  | 63 - 71   | 71 - 76   | 76 - 81   | 81 - 86   |
| Height              | 92 - 98 | 98 - 104 | 110 - 116 | 122 - 128 | 135 - 140 | 146 - 158 |