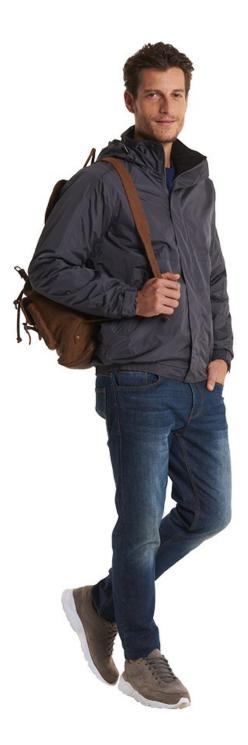

### UC620 Premium Outdoor Jacket

### Specification

- Main Fabric: 100% Polyester Waterproof Coated Fabr
- Lining: 100% Polyester Super Micro Fleece (220 gsm
- Insulated Sleeves
- Fleece Lined Collar
- Two Lower Zipped Pockets
- Concealed Zipped Embroidery Access
- Concealed Hood
- Secure Inner Patch Pocket
- Elasticated Hem
- Adjustable Cuffs
- Windproof
- Waterproof Taped Seams
- Hanger Loop
- Contemporary Fit