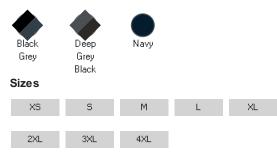

#### Colours

| Your body measurement | XS    | S      | М       | L       | XL      | 2XL     | 3XL     | 4XL       |
|-----------------------|-------|--------|---------|---------|---------|---------|---------|-----------|
| Chest to fit (Inch)   | 36-38 | 38-40  | 40-42   | 42-44   | 44-46   | 46-48   | 50-52   | 52-54     |
| Chest to fit (cm)     | 91-96 | 96-101 | 101-107 | 107-112 | 112-117 | 117-122 | 122-132 | 132 - 137 |