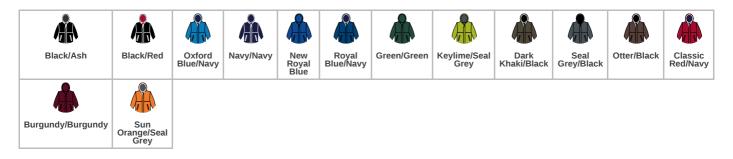

## **Product notices**

Supplier product code: TRW297

Commodity Code: 62102000

Country of origin: myanmar

\*Black/ash and navy/navy available in XXS, 4XL and 5XL.

\*\*Burgundy/burgundy, oxford blue/navy, otter/black, sunset orange/seal grey, dark khaki/black and new royal blue available in 4XL.

Colour representation is only as accurate as the web design process allows.