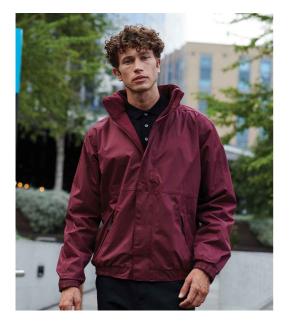

## **RG045 Regatta**

Regatta Dover Waterproof Insulated Jacket

Sizes: Material: XXS - 5XL Hydrafort 5000 polyester outer.

## Features

- 210 series anti-pill Symmetry® fleece lining.
- Polyamide sleeve lining.
- Thermo-Guard® insulation.
- Waterproof with taped seams.
- Windproof.
- Fleece lined collar.
- Concealed adjustable lined hood.

- Collar high full length zip with tear release storm flap.
- Two front zip pockets with storm flaps.
- Inner media and security pocket.
- Part elasticated adjustable cuffs.
- Elasticated side hem.
- Cut out label.
- Zip access for decoration.