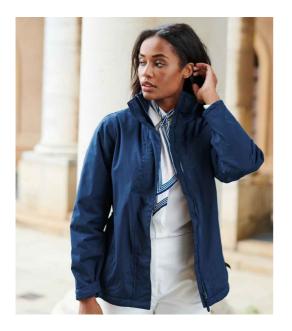

## **RG052 Regatta**

Regatta Ladies Beauford Waterproof Insulated Jacket

Sizes: 10 - 20

Material: Hydrafort 5000 peached polyester outer.

## Features

- Polyester lining.
- $\bullet \quad \mbox{Thermo-Guard} \ensuremath{\mathbb{R}} \ \mbox{insulation}.$
- Waterproof with taped seams.
- Windproof.
- Shaped fit.
- Unlined, concealed adjustable hood.
- Collar high full length zip with tear release storm flap.

- Inner chest pocket.
- Two front zip pockets with storm flaps.
- Part elasticated adjustable cuffs.
- Adjustable drawcord hem.
- Cut out label.
- Zip access for decoration.

| Â               | Â         |
|-----------------|-----------|
| Black/Seal Grey | Navy/Navy |