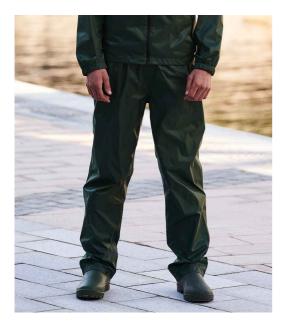

## **RG214 Regatta**

Regatta Pro Packaway Waterproof Breathable Overtrousers

Sizes: Material:

•

XS - 3XL Isolite® polyamide.

## Features

- Waterproof with taped seams.
  Open leg ends v
- Windproof and breathable.
- Elasticated waistband.
  - Two side pocket openings.
- Open leg ends with stud adjusters.
- Packs away into stuff sack.
- Co-ordinates with RG213.