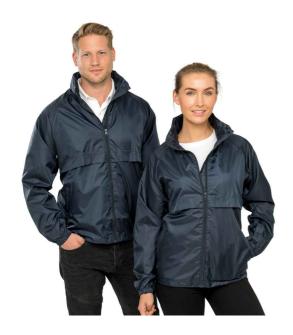

## **RS205 Result Core**

Result Core Lightweight Lined Waterproof Jacket

Sizes: XS - XXL

Material: 190T polyester StormDri 2000 PU coating.

## **Features**

- Mesh lined body and polyester lined sleeves.
- Waterproof with taped seams.
- Windproof and breathable.
- Concealed adjustable hood.
- Back and front vents.
- Two front zip pockets.

- · Elasticated cuffs.
- Drawcord hem.
- Folds away into pocket.
- Cut out label.
- Access for decoration.