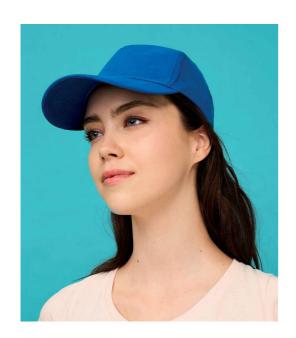

## 88110 SOL'S

SOL'S Sunny Cap

Sizes: ONE

Material: 100% light brushed cotton.

## **Features**

- 5 panel.
- Four ventilation eyelets.
- Contrast sandwich peak on certain colours.
- Tear release size adjuster.

|                            |             |          |           | 4              |                      |            |                     |                 |             |            |           |
|----------------------------|-------------|----------|-----------|----------------|----------------------|------------|---------------------|-----------------|-------------|------------|-----------|
| Black                      | White       | Sky Blue | Aqua      | French<br>Navy | French<br>Navy/White | Royal Blue | Royal<br>Blue/White | Bottle<br>Green | Kelly Green | Army/Beige | Dark Grey |
|                            |             |          |           |                |                      |            |                     |                 |             |            |           |
| Dark<br>Grey/Light<br>Grey | Beige/White | Red      | Red/White | Fuchsia        | Orange               | Gold       |                     |                 |             |            |           |