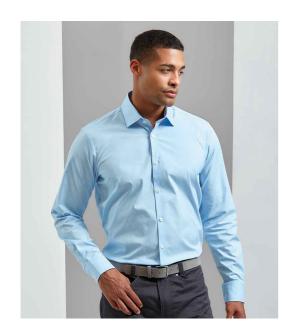

## **PR244 Premier**

Premier Long Sleeve Stretch Fit Poplin Shirt

Sizes: XS - 4XL

Material: 97% cotton/3% elastane.

Weight: 115 gsm

## **Features**

- Soft feel stretch fabric.
- Fitted style.
- Stiffened cut away collar.
- Single button closure on collar stand.
- Grown on placket.

- · Back yoke.
- Back darts.
- Two button adjustable cuffs with button on cuff gauntlet.
- Curved hem.
- Available in short sleeve PR246.