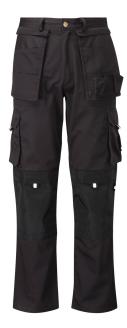

## **PRODUCT SPECIFICATION:**

Work trousers with a zip fly and button fastening on waist. Elasticated on the side waistband and 7 belt loops. Triple stitching front & back rise and outer & inside leg seams. Pockets: 2 front patch pockets, 1 back hip pocket with flap & hi vis tabs, 1 back patch pocket, 2 side leg pockets with flaps & hi vis tabs, 1 mobile phone pocket. Detachable pockets with multi pockets. Top loaded knee pad pockets with

re-inforced knee's and hi vis tabs.