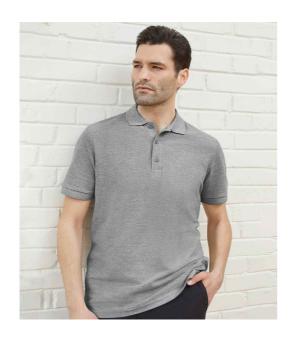

## GD43 Gildan

Gildan Hammer Piqué Polo Shirt

**S - 3XL** Sizes:

Material: 100% ringspun combed cotton.\* Weight: White 214 gsm, Cols 223 gsm

## **Features**

- · Modern classic fit.
- Ribbed collar and cuffs.
- Three self colour button placket.
- Rolled forward topstitched shoulders.
- · Side seams with side vents.
- Twin needle hem.
- Tear out label (some colours in transition).