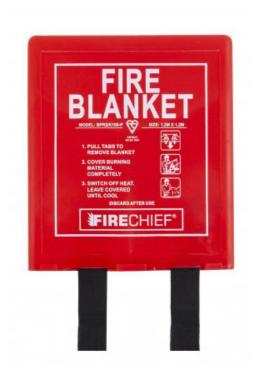

## **RIGID CASE FIRE BLANKET 1.2M X 1.2M**

Product Code:

101-1487

Selling UOM:

Each

Pack Size:

1

This Firechief 'Rigid Case' 1.2m x 1.2m fire blanket is a durable single-piece moulded design with an opening at the base for the blanket to be pulled out of. The K100 cloth is a double sided white silicone coated glasscloth.

- Red durable single-piece moulded design
- Kitemark certified to BSEN1869
- Premium quality coated glasscloth
- Large label design
- 5 Year warranty

Packaging Waste Polythene Carton Weight: **Type** Outer 0.725kg Units 1 Weight(g) 34.60 Length(mm)