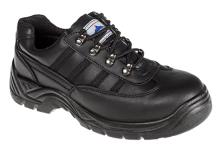

## FW25 - STEELITE SAFETY TRAINER S1P

is in conformity with the provisions of PPE Regulation (EU) 2016/425 (Cat II) as brought into UK Law and amended and satisfies the essential health and safety requirements set out in Annex II and the relevant harmonised standard(s):